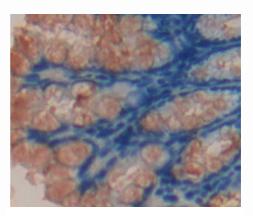

Used in DAB staining on fromalin fixed paraffin- embedded intestine tissue

1304 Langham Creek Dr, Suite 226, Houston, TX 77084, USA | 001-888-960-7402 | www.cloud-clone.us | mail@cloud-clone.us Export Processing Zone, Wuhan, Hubei 430056, PRC | 0086-800-880-0687 | www.cloud-clone.com | mail@cloud-clone.com