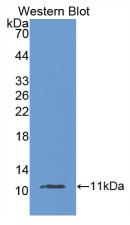

# [STORAGE]

Store at 4°C for frequent use. Stored at -20°C to -80°C in a manual defrost freezer for one year without detectable loss of activity. Avoid repeated freeze-thaw cycles.

Used in Western Blot, Sample: Recombinant MUC2, Mouse